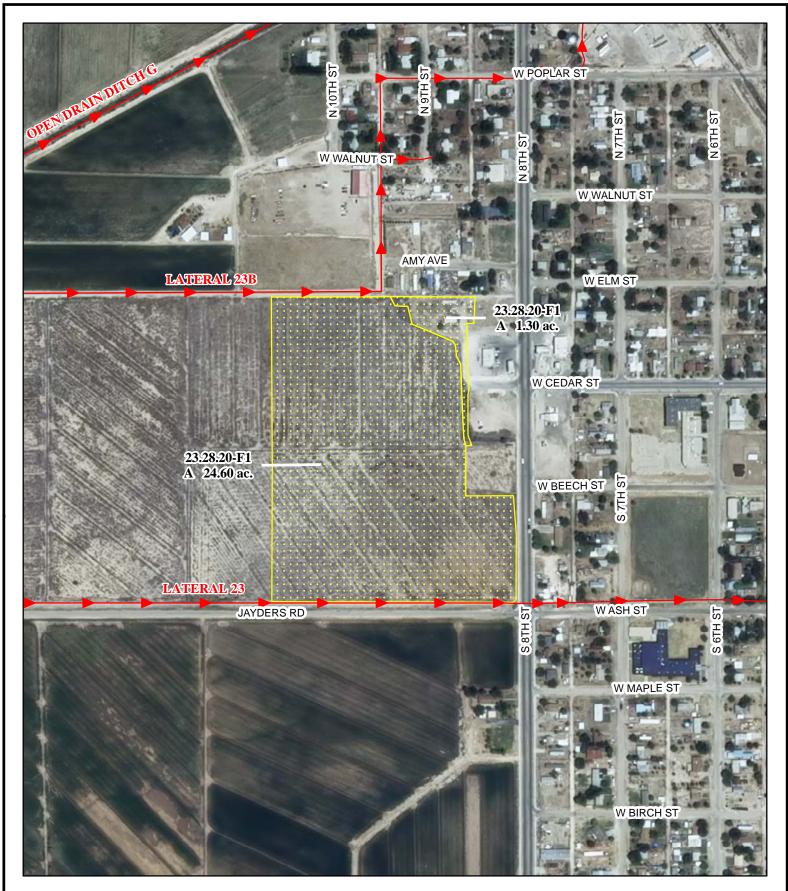

# f. Location and Amount of No Right Acreage:

Section 20, Township 23S, Range 28E, N.M.P.M.

Pt. SE<sup>1</sup>/<sub>4</sub>

25.90 acres

Total: 25.90 acres (No Right)

As shown on the attached revised Hydrographic Survey Map for Subfile No. 23.28.20-F1, and the CID Section Hydrographic Survey Map Sheet No. 21 (1999-2011), included in Part F of this Appendix, representing the Court record as of the date of the filing of this Decree.